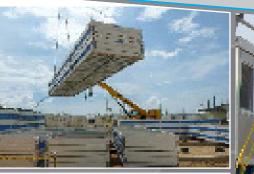

# Production Capability

Containerized Units: Prefabricated Buildings: 1,500 sq.m./day 1,000 sq.m./day

Prefabricated Structures (Light Structures): Steel Structural Work (Heavy Structures):

50 tons/day

80 tons/day

# Prefabricated Buildings