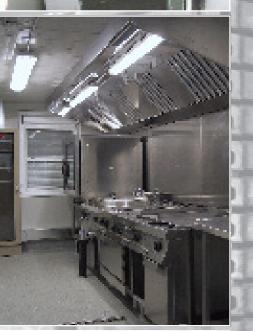

.

LOCATION: Tallil, Iraq.

#### **DESCRIPTION:**

Military camp consisting of prefabricated living units (trailers) and ablution units, from design to civil works and on-site installation. URBANIZED AREA: 236,000 sq.m. COVERED AREA: 45,400 sq.m. to accommodate 5,000 troops.











Kellogg Brown & Root Services













- BP Amoco Exploration (In Amenas) Ltd.
- British Petroleum (BP)
- CBI Colombiana S.A.

CEL

eouon

FLUOR.

HALLING CONTINUE

- Equion Energia Ltd
- First Calgary Petroleum Ltd.
- Fluor Intercontinental Inc.
- Halliburton Energy Services



ar filmen in ander Seiter in er ander



•)) SWC-LAVALUE

SNC-Lavalin

Cerrejón, Colombia

Design, provision, delivery and installation of accommodation buildings to realize a 500-man camp.







STATES OF STATES





















e)] |

500, 11 200, 11 3

STATISTICS.

÷¢

- Saipem

- Schlumberger

- SNC-Lavalin

- Wood Group Engineering Ltd.



Barrancabermeja, Colombia DESCRIPTION: Design, manufacturing, delivery and on-site installation of modular containerized office buildings and two-storey accommodation units.

STATES -

HAR BEAL



### Petrofac 🙆 Petrofac

LOCATION: Teg / Reg, Algeria.

DESCRIPTION:

Supply, delivery and installation of containerized accommodation buildings and facilities.





LOCATION: Berkine Basin / DESCRIPTION: Two 400-man accommodati guard posts, w









27

#### Saipem Almafrique

Berkine Basin / Arzew / Hassi Messaoud, Algeria.

Two 400-man and one 150-man "Turn-Key" Camps complete with accommodations, ablutions, kitchens, laundries, offices, infirmaries, guard posts, warehou