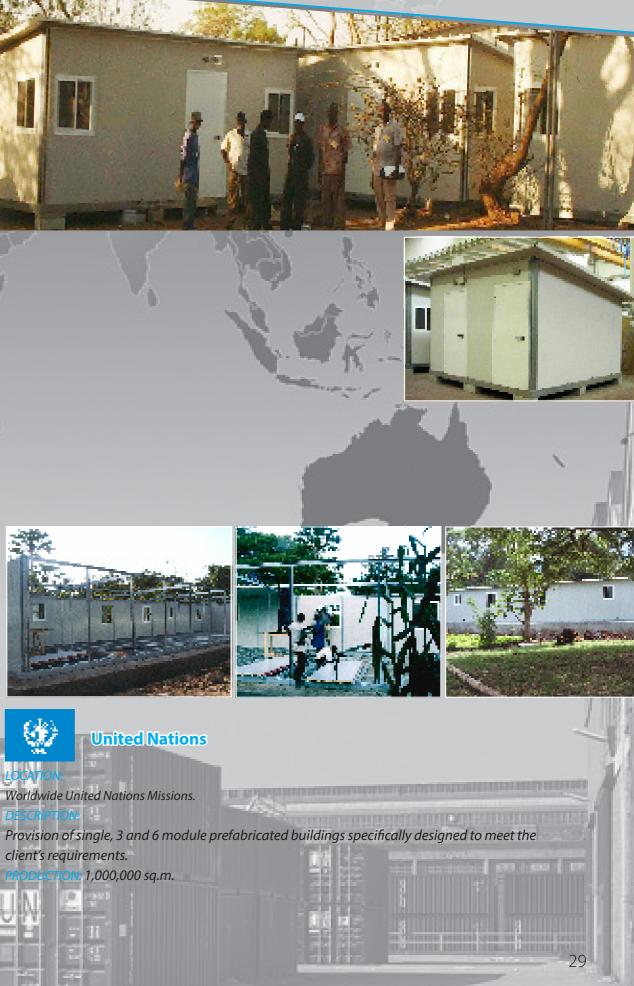

#### Saipem Almafrique

Berkine Basin / Arzew / Hassi Messaoud, Algeria.

Two 400-man and one 150-man "Turn-Key" Camps complete with accommodations, ablutions, kitchens, laundries, offices, infirmaries, guard posts, warehouses, including civil works. PRODUCTION: 27,500 sq.m.

۲

THA

Re.

Å

٢

**송** 문문

🤹 unicaf

#### - EUBAM

- European Union Planning Team for Kosovo

- FEMA

- Médecins Sans Frontières

- Protezione Civile

- United Nations

- United Nations Development Programme

- UNICEF

- UNMIK

# **EMERGENCY**

UN

Marconi Communications
NAVAIR Orlando
UK Ministry of Defence
United Nations
U.S Army Central Command

- Vigili del Fuoco

Cimentos da Beira