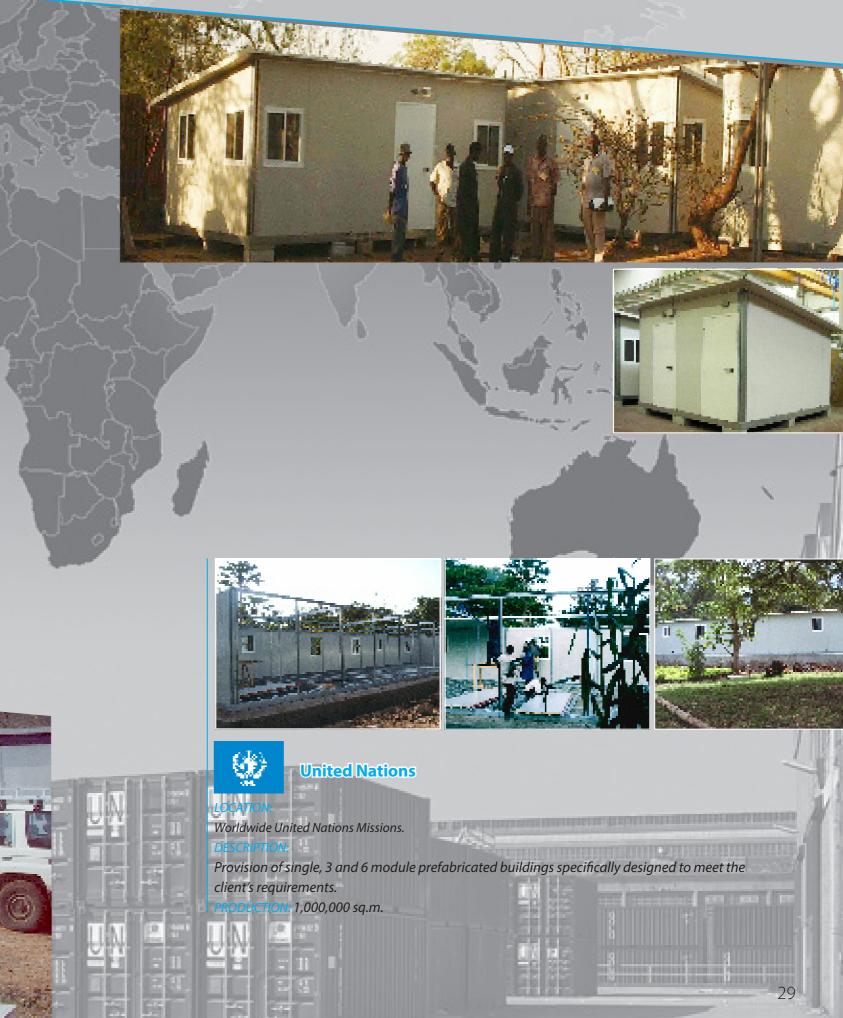

#### Saipem Almafrique

Berkine Basin / Arzew / Hassi Messaoud, Algeria.

Two 400-man and one 150-man "Turn-Key" Camps complete with accommodations, ablutions, kitchens, laundries, offices, infirmaries, guard posts, warehouses, including civil works. PRODUCTION: 27,500 sq.m.

۲

THA

Re.

Å

٢

**송** 문문

🤹 unicaf

#### - EUBAM

- European Union Planning Team for Kosovo

- FEMA

- Médecins Sans Frontières

- Protezione Civile

- United Nations

- United Nations Development Programme

- UNICEF

- UNMIK

# **EMERGENCY**

UN

Marconi Communications
NAVAIR Orlando
UK Ministry of Defence
United Nations
U.S Army Central Command

- Vigili del Fuoco

Cimentos da Beira