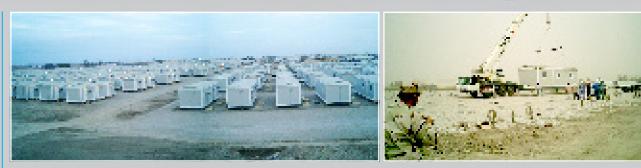

#### Saipem Almafrique

Berkine Basin / Arzew / Hassi Messaoud, Algeria.

Two 400-man and one 150-man "Turn-Key" Camps complete with accommodations, ablutions, kitchens, laundries, offices, infirmaries, guard posts, warehouses, including civil works. PRODUCTION: 27,500 sq.m.