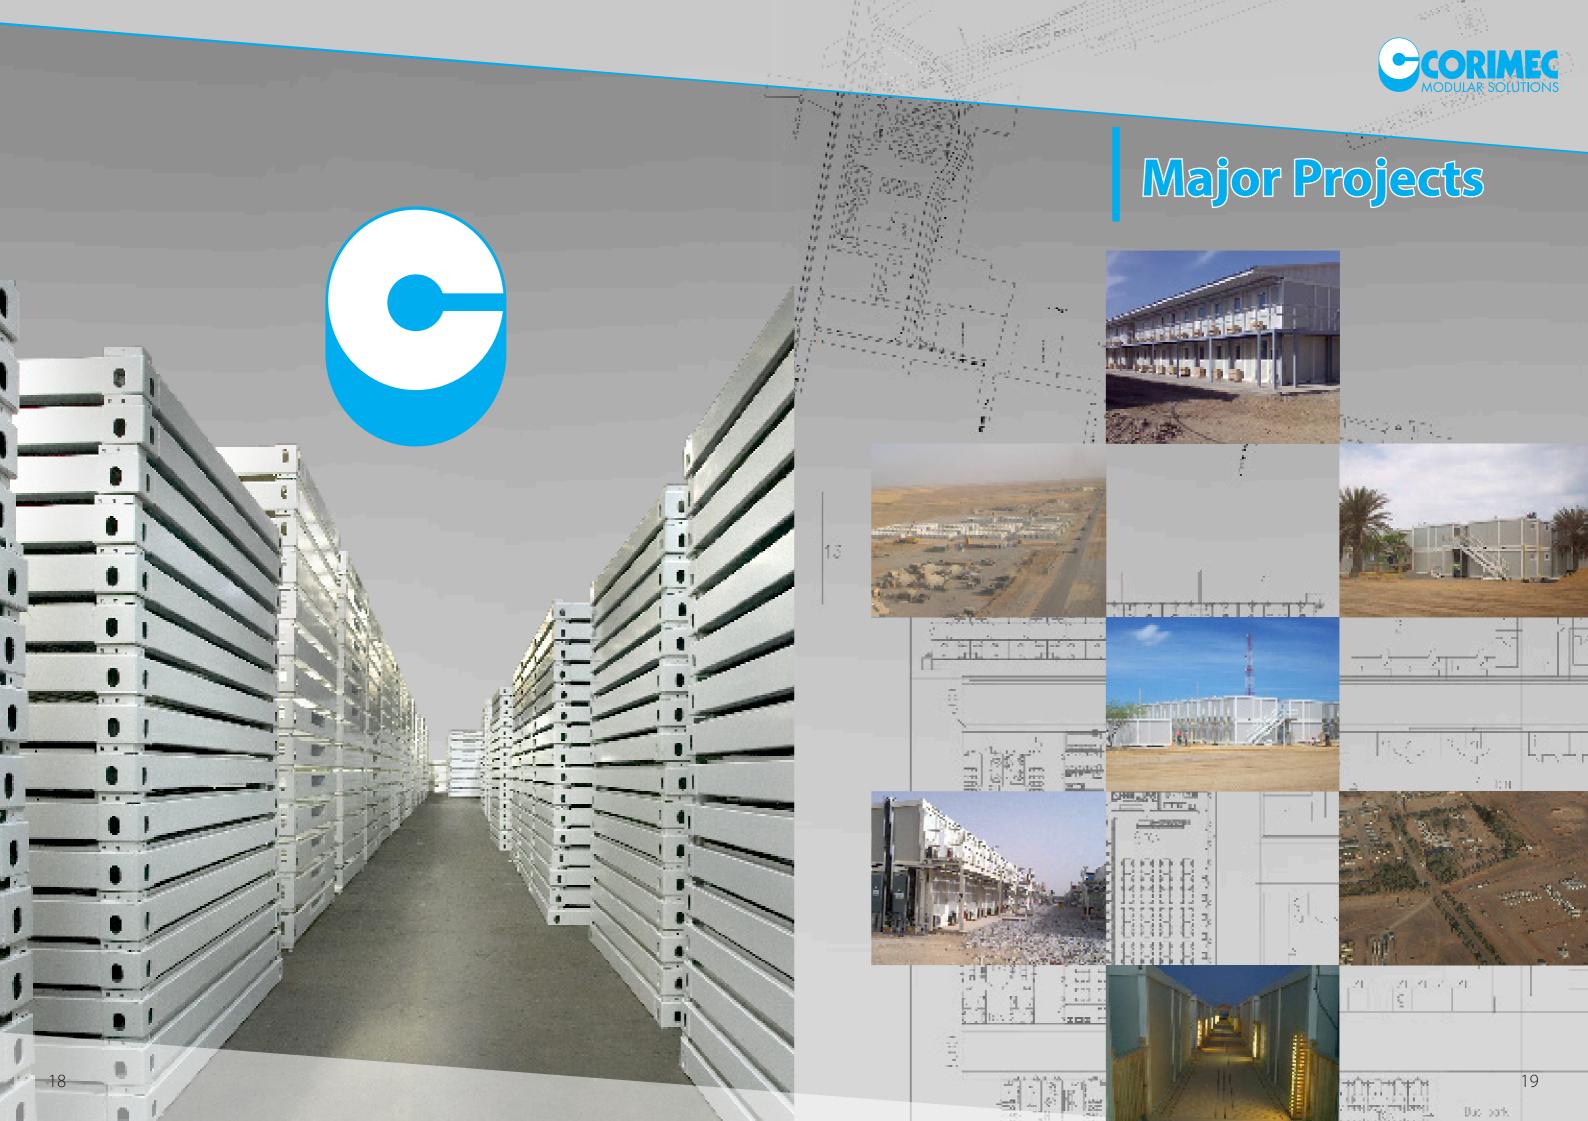

# MILITARY

- U.S. Army

– U.S. Central Command

- Defense Logistics Agency

- NATO / NAMSA

NATO Supply Agency / K-FOR

Pristina, Kosovo.

clubs, cinema and gymnasium, including civil works. URBANIZED AREA: 35,000 sq.m. COVERED AREA: 9,700 sq.m.

**Defense Logistics Agency Theodor Wille Intertrade GmbH** 

LOCATION: Kandahar, Afghanistan **DESCRIPTION:** 

Design and provision of containerized housing units and ablution units. **PRODUCTION:** 280,000 sq.m. to accommodate 40,000 soldiers.

#### Iraq – Kuwait. **DESCRIPTION:**

Provision, delivery and on-site installation of prefabricated containerized units (accomodation, offices and ablution units). COVERED AREA: 225,000 sq.m.

International, Inc.

#### **DESCRIPTION:**

Military camp consisting of prefabricated living units (trailers) and ablution units, from design to civil works and on-site installation. URBANIZED AREA: 236,000 sq.m. COVERED AREA: 45,400 sq.m. to accommodate 5,000 troops.

#### Saipem Almafrique

Berkine Basin / Arzew / Hassi Messaoud, Algeria.

Two 400-man and one 150-man "Turn-Key" Camps complete with accommodations, ablutions, kitchens, laundries, offices, infirmaries, guard posts, warehouses, including civil works. PRODUCTION: 27,500 sq.m.