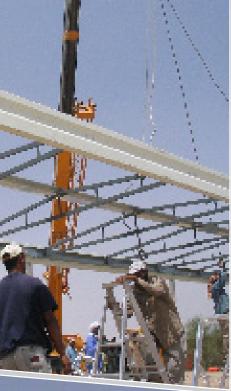

# Production Capability

Containerized Units: Prefabricated Buildings: 1,500 sq.m./day 1,000 sq.m./day

Prefabricated Structures (Light Structures): Steel Structural Work (Heavy Structures):

50 tons/day

80 tons/day