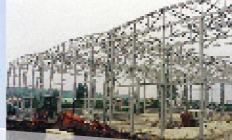

# Production Capability

Containerized Units: Prefabricated Buildings: 1,500 sq.m./day 1,000 sq.m./day

Prefabricated Structures (Light Structures): Steel Structural Work (Heavy Structures):

50 tons/day

80 tons/day

# Prefabricated Buildings