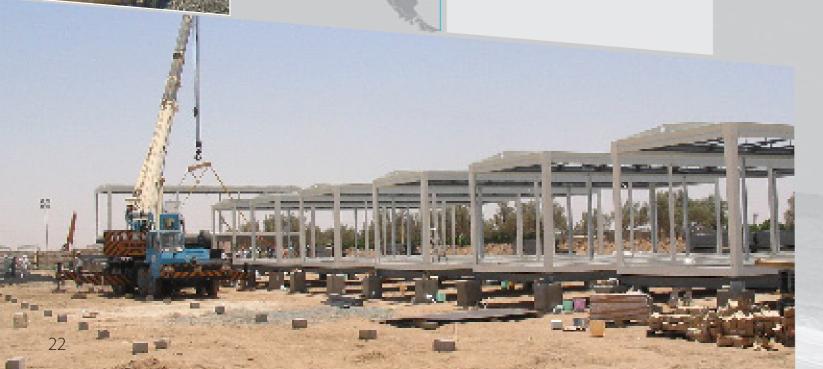

sercito

🖥 XM TERRI A DATA POLICIA.

۲

ž

KBR

- UK Ministry of Defence
- French Ministry of Defence
- Italian Army
- Irish Ministry of Defence
- Swedish Armed Forces
  - Argentinian Army
  - Portuguese Army
- Kellogg Brown & Root
- Parsons PARSONS







Kellogg Brown & Root Services International, Inc.

#### Iraq – Kuwait. **DESCRIPTION:**

Provision, delivery and on-site installation of prefabricated containerized units (accomodation, offices and ablution units). COVERED AREA: 225,000 sq.m.





International, Inc.

LOCATION: Tallil, Iraq.

#### **DESCRIPTION:**

Military camp consisting of prefabricated living units (trailers) and ablution units, from design to civil works and on-site installation. URBANIZED AREA: 236,000 sq.m. COVERED AREA: 45,400 sq.m. to accommodate 5,000 troops.











Kellogg Brown & Root Services













- BP Amoco Exploration (In Amenas) Ltd.
- British Petroleum (BP)
- CBI Colombiana S.A.

CEL

eouon

FLUOR.

HALLING CONTINUE

- Equion Energia Ltd
- First Calgary Petroleum Ltd.
- Fluor Intercontinental Inc.
- Halliburton Energy Services



ar filmen in ander Seiter in er ander



•)) SWC-LAVALUE

SNC-Lavalin

Cerrejón, Colombia

Design, provision, delivery and installation of accommodation buildings to realize a 500-man camp.







STATES OF STATES





















e)] |

500, 11 200, 11 3

STATISTICS.

÷¢

- Saipem

- Schlumberger

- SNC-Lavalin

- Wood Group Engineering Ltd.



Barrancabermeja, Colombia DESCRIPTION: Design, manufacturing, delivery and on-site installation of modular containerized office buildings and two-storey a