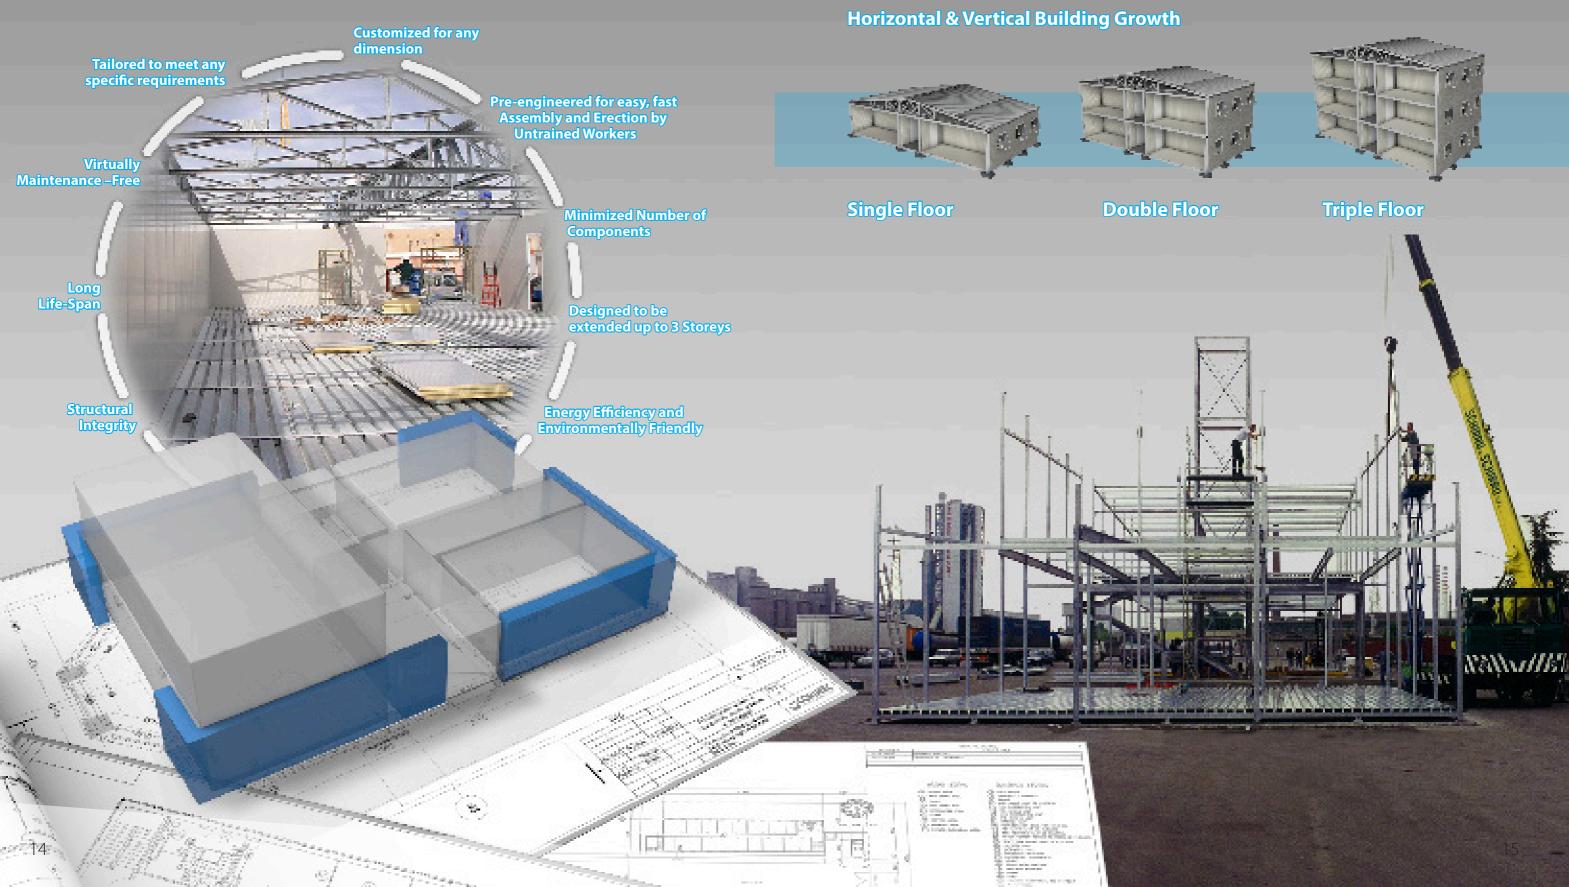

# Production Capability

Containerized Units: Prefabricated Buildings: 1,500 sq.m./day 1,000 sq.m./day

Prefabricated Structures (Light Structures): Steel Structural Work (Heavy Structures):

50 tons/day

80 tons/day

# Prefabricated Buildings