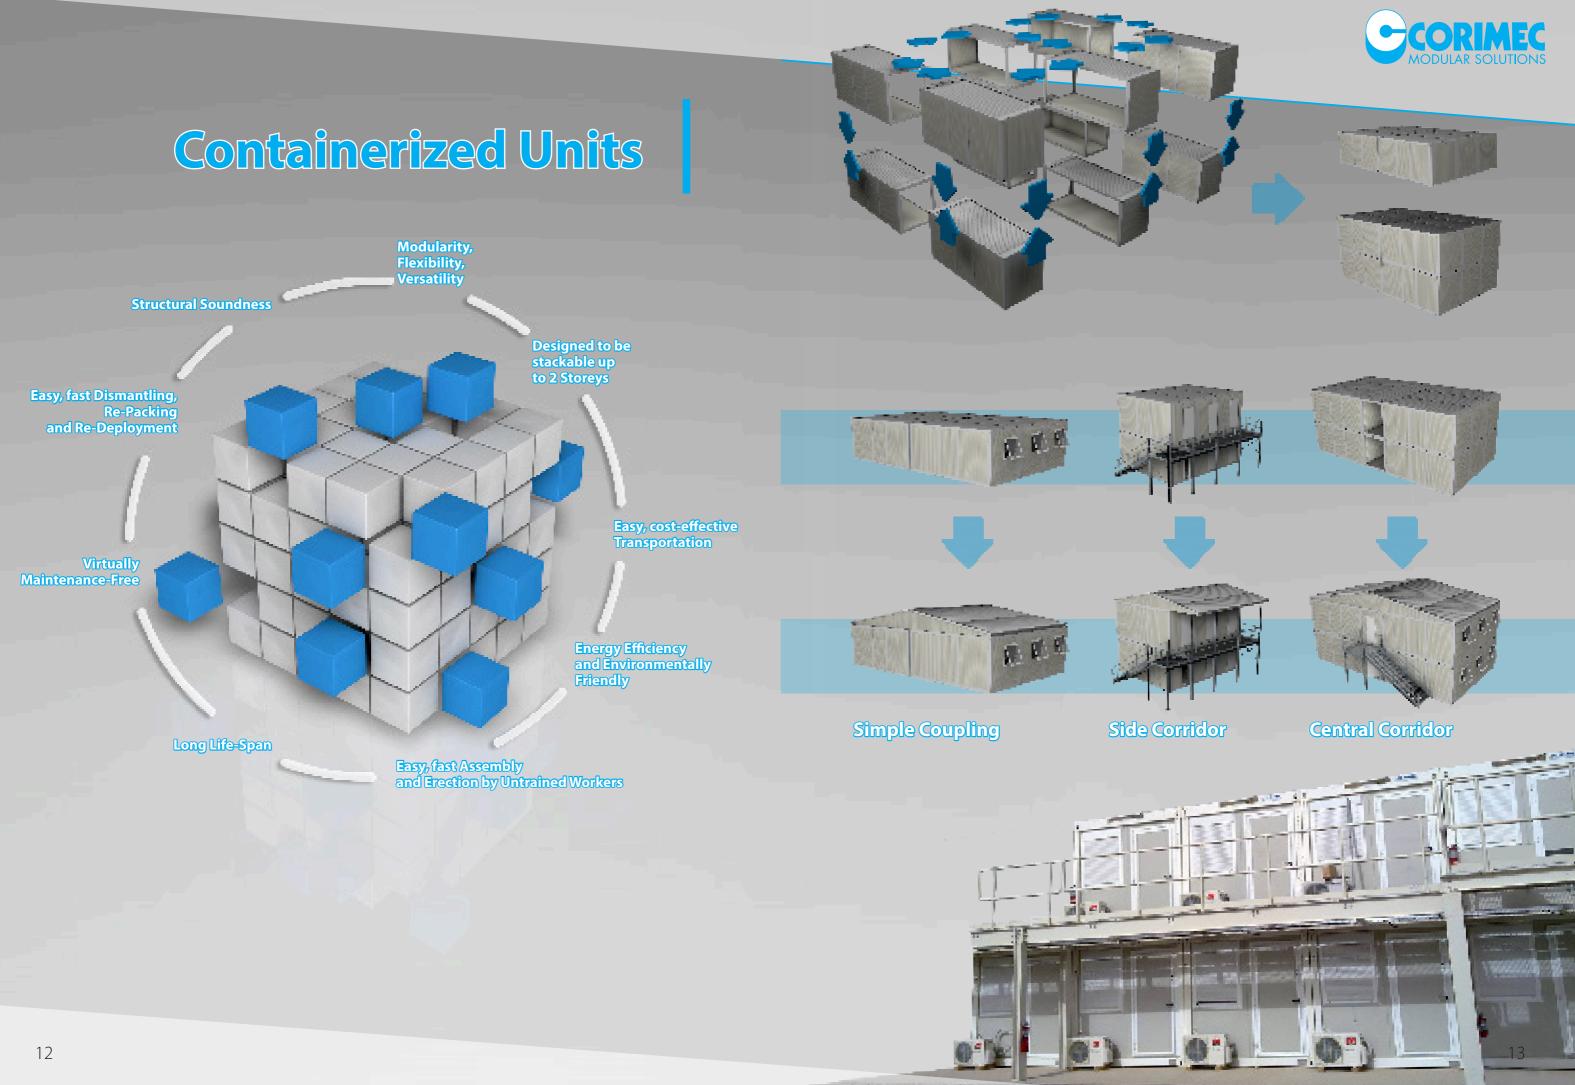

# Production Capability

Containerized Units: Prefabricated Buildings: 1,500 sq.m./day 1,000 sq.m./day

Prefabricated Structures (Light Structures): Steel Structural Work (Heavy Structures):

50 tons/day

80 tons/day

# Prefabricated Buildings