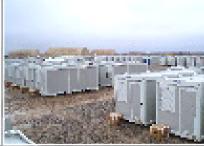

# Production Capability

Containerized Units: Prefabricated Buildings: 1,500 sq.m./day 1,000 sq.m./day

Prefabricated Structures (Light Structures): Steel Structural Work (Heavy Structures):

50 tons/day

80 tons/day